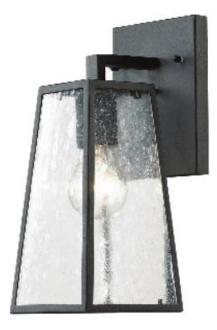

### **Outdoor COLLECTION**

Outdoor 1-Light Matte Black Outdoor Lamp with Glass

Item No: LDOD2200 (Matte Black)

#### Available Finishes